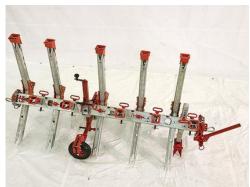

ittee (PSAC) on February 28, 2023. PSAC recommended the purchase of the Archer 1200 barriers, with the understanding that the proposal would also be presented to TIFA for consideration. The proposal will also be presented to the City Council on March 20, 2023 for consideration.

#### **STAFF RECOMMENDATION**

Approve the purchase of Archer 1200 barriers and trailer system from Meridian Rapid Defense Group.

#### **MOTION**

Move to approve the purchase of the Archer 1200 barriers and trailer system utilizing \$44,242.88 in TIFA funds. Furthermore, approve a budget amendment to the TIF-A budget to increase appropriations in support of this purchase. Approval of this purchase is contingent upon funding approval from the City Council.

# Page 3 of 4 Appendix A:

### Rologard K2600 Barriers:





Advanced Security Technologies ASTX-3 Barriers:







Page **4** of **4** Meridian Archer 1200 Barriers: