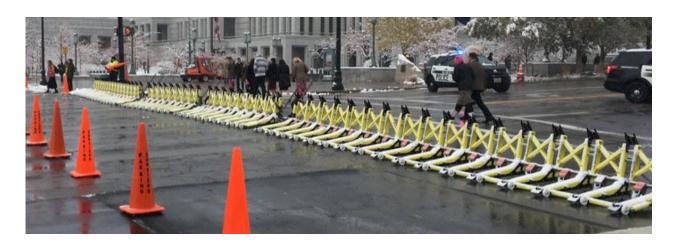

he purchase of the Archer 1200 barriers, with the understanding that the proposal would also be presented to TIFA for consideration. The proposal will also be presented to the City Council on March 20, 2023 for consideration.

#### **STAFF RECOMMENDATION**

Approve the purchase of Archer 1200 barriers and trailer system from Meridian Rapid Defense Group.

#### **MOTION**

Move to approve the purchase of the Archer 1200 barriers and trailer system utilizing \$44,242.88 in TIFA funds. Furthermore, approve a budget amendment to the TIF-A budget to increase appropriations in support of this purchase. Approval of this purchase is contingent upon funding approval from the City Council.

# Page 3 of 4 Appendix A:

### Rologard K2600 Barriers:





Advanced Security Technologies ASTX-3 Barriers:







Page **4** of **4** Meridian Archer 1200 Barriers: