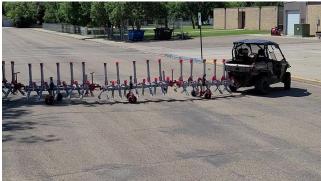

tee (PSAC) on February 28, 2023. PSAC recommended the purchase of the Archer 1200 barriers, with the understanding that the proposal would also be presented to TIFA for consideration. The proposal will also be presented to the City Council on March 20, 2023 for consideration.

#### **STAFF RECOMMENDATION**

Approve the purchase of Archer 1200 barriers and trailer system from Meridian Rapid Defense Group.

#### **MOTION**

Move to approve the purchase of the Archer 1200 barriers and trailer system utilizing \$44,242.88 in TIFA funds. Furthermore, approve a budget amendment to the TIF-A budget to increase appropriations in support of this purchase. Approval of this purchase is contingent upon funding approval from the City Council.

# Page 3 of 4 Appendix A:

### Rologard K2600 Barriers:





Advanced Security Technologies ASTX-3 Barriers:







Page **4** of **4** Meridian Archer 1200 Barriers: