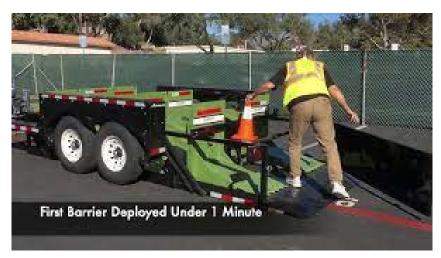

#### A. Installation of Flashing Crosswalk Sign Upfit Kits

Mr. Hagge presented a memo dated February 2, 2023. He noted that the TIFA Board had expressed interest in installing flashing crosswalk signs in select areas of downtown. He noted that staff has identified several locations in and around downtown where crosswalks currently exist, but do not feature the flashing light, street crossing indicators. Two of these locations are within TIF District A and include the crosswalk on Parkways Boulevard near Riverside Park and N. Squirrel Road at the Skate Park. Carrier & Gable supplied the City with the signs that are currently installed elsewhere in the City and are the sole Michigan distributor of these kits. The total cost for these kits is \$18,345, however, shipping costs are not yet determined, so a \$20,000 approval is recommended to cover any shipping costs. Staff recommends approval of this purchase and the associated budget amendment.

Vice Chairman Moniz asked if the crosswalk at the Clinton River Trail on S. Squirrel Road was being considered.

Mr. Hagge noted that this crosswalk is proposed for upgrades, however, that is outside of the TIFA District and is proposed to be purchased by the Downtown Development Authority (DDA) as that crosswalk is within their district. He added that the crosswalk at Juniper and Auburn will also be considered by the DDA. Lastly, he noted that the Cliton River Trail crosswalk on Adams Road is also being considered, but because this is an Oakland County road, the County will need to sign off on any enhancements.