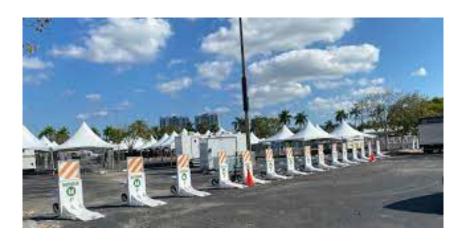

#### A. Installation of Flashing Crosswalk Sign Upfit Kits

Mr. Hagge presented a memo dated February 2, 2023. He noted that the TIFA Board had expressed interest in installing flashing crosswalk signs in select areas of downtown. He noted that staff has identified several locations in and around downtown where crosswalks currently exist, but do not feature the flashing light, street crossing indicators. Two of these locations are within TIF District A and include the crosswalk on Parkways Boulevard near Riverside Park and N. Squirrel Road at the Skate Park. Carrier & Gable supplied the City with the signs that are currently installed elsewhere in the City and are the sole Michigan distributor of these kits. The total cost for these kits is \$18,345, however, shipping costs are not yet determined, so a \$20,000 approval is recommended to cover any shipping costs. Staff recommends approval of this purchase and the associated budget amendment.

Vice Chairman Moniz asked if the crosswalk at the Clinton River Trail on S. Squirrel Road was being considered.

Mr. Hagge noted that this crosswalk is proposed for upgrades, however, that is outside of the TIFA District and is proposed to be purchased by the Downtown Development Authority (DDA) as that crosswalk is within their district. He added that the crosswalk at Juniper and Auburn will also be considered by the DDA. Lastly, he noted that the Cliton River Trail crosswalk on Adams Road is also being considered, but because this is an Oakland County road, the County will need to sign off on any enhancements.