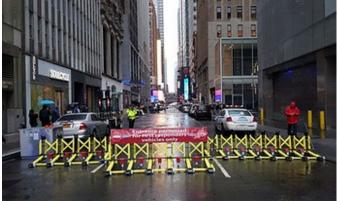

#### A. Installation of Flashing Crosswalk Sign Upfit Kits

Mr. Hagge presented a memo dated February 2, 2023. He noted that the TIFA Board had expressed interest in installing flashing crosswalk signs in select areas of downtown. He noted that staff has identified several locations in and around downtown where crosswalks currently exist, but do not feature the flashing light, street crossing indicators. Two of these locations are within TIF District A and include the crosswalk on Parkways Boulevard near Riverside Park and N. Squirrel Road at the Skate Park. Carrier & Gable supplied the City with the signs that are currently installed elsewhere in the City and are the sole Michigan distributor of these kits. The total cost for these kits is \$18,345, however, shipping costs are not yet determined, so a \$20,000 approval is recommended to cover any shipping costs. Staff recommends approval of this purchase and the associated budget amendment.

Vice Chairman Moniz asked if the crosswalk at the Clinton River Trail on S. Squirrel Road was being considered.

Mr. Hagge noted that this crosswalk is proposed for upgrades, however, that is outside of the TIFA District and is proposed to be purchased by the Downtown Development Authority (DDA) as that crosswalk is within their district. He added that the crosswalk at Juniper and Auburn will also be considered by the DDA. Lastly, he noted that the Cliton River Trail crosswalk on Adams Road is also being considered, but because this is an Oakland County road, the County will need to sign off on any enhancements.