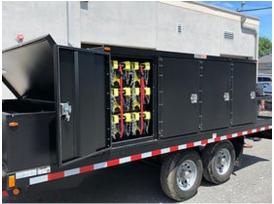

purchase of the Archer 1200 barriers, with the understanding that the proposal would also be presented to TIFA for consideration. The proposal will also be presented to the City Council on March 20, 2023 for consideration.

#### **STAFF RECOMMENDATION**

Approve the purchase of Archer 1200 barriers and trailer system from Meridian Rapid Defense Group.

#### **MOTION**

Move to approve the purchase of the Archer 1200 barriers and trailer system utilizing \$44,242.88 in TIFA funds. Furthermore, approve a budget amendment to the TIF-A budget to increase appropriations in support of this purchase. Approval of this purchase is contingent upon funding approval from the City Council.

# Page 3 of 4 Appendix A:

### Rologard K2600 Barriers:





Advanced Security Technologies ASTX-3 Barriers:







Page **4** of **4** Meridian Archer 1200 Barriers: