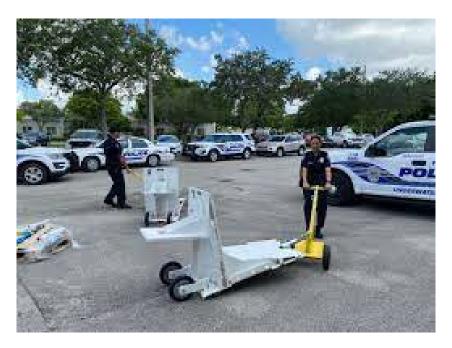

#### A. Installation of Flashing Crosswalk Sign Upfit Kits

Mr. Hagge presented a memo dated February 2, 2023. He noted that the TIFA Board had expressed interest in installing flashing crosswalk signs in select areas of downtown. He noted that staff has identified several locations in and around downtown where crosswalks currently exist, but do not feature the flashing light, street crossing indicators. Two of these locations are within TIF District A and include the crosswalk on Parkways Boulevard near Riverside Park and N. Squirrel Road at the Skate Park. Carrier & Gable supplied the City with the signs that are currently installed elsewhere in the City and are the sole Michigan distributor of these kits. The total cost for these kits is \$18,345, however, shipping costs are not yet determined, so a \$20,000 approval is recommended to cover any shipping costs. Staff recommends approval of this purchase and the associated budget amendment.

Vice Chairman Moniz asked if the crosswalk at the Clinton River Trail on S. Squirrel Road was being considered.

Mr. Hagge noted that this crosswalk is proposed for upgrades, however, that is outside of the TIFA District and is proposed to be purchased by the Downtown Development Authority (DDA) as that crosswalk is within their district. He added that the crosswalk at Juniper and Auburn will also be considered by the DDA. Lastly, he noted that the Cliton River Trail crosswalk on Adams Road is also being considered, but because this is an Oakland County road, the County will need to sign off on any enhancements.